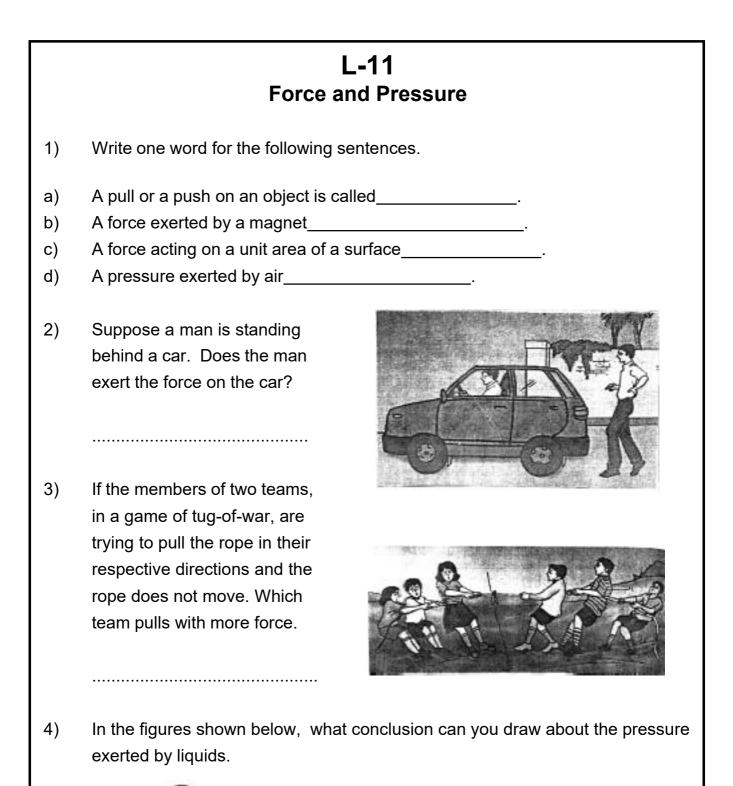

| 5.  | 5. A forced exerted by a magnet on another magnet is                                            |                         |          |                               |                |  |
|-----|-------------------------------------------------------------------------------------------------|-------------------------|----------|-------------------------------|----------------|--|
| 0.  | a)                                                                                              | contact force           | b)       |                               | ional force    |  |
|     | c)                                                                                              | Non contact force       | d)       |                               | cular force    |  |
|     | - /