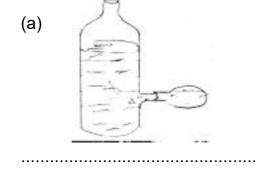

| 5.  | 5. A forced exerted by a magnet on another magnet is                                            |                         |          |                               |                |  |
|-----|-------------------------------------------------------------------------------------------------|-------------------------|----------|-------------------------------|----------------|--|
| 0.  | a)                                                                                              | contact force           | b)       |                               | ional force    |  |
|     | c)                                                                                              | Non contact force       | d)       |                               | cular force    |  |
|     | - /